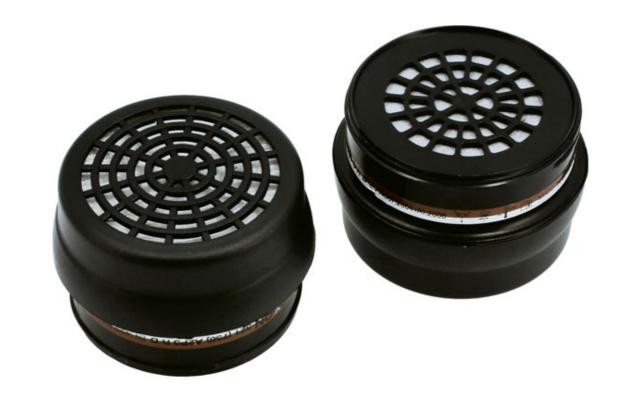

## Paint & Dust Filters – box of 4 (A2P3D)

A pack of 4 (2 pairs) respirator mask filters, for use with Power-TEC comfort fit cartridge respirator (Part No. 92669).

## **Additional Information**

- Trade pack of replacement A2P3D grade organic vapour + particle & smoke combined filters.
- Easy change screw thread. Always replace filters in pairs.
- High capacity, with extremely low breathing resistance.
- Made in the EU. Conforms to CE / UKCA, EN143, EN14387+A1 standards.
- Suitable for use with Power-TEC Part No. 92669 & Laser Part No. 8757.