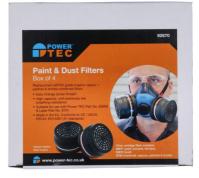

## Paint & Dust Filters – box of 4 (A2P3D)

A pack of 4 (2 pairs) respirator mask filters, for use with Power-TEC comfort fit cartridge respirator (Part No. 92669).

## **Additional Information**

- Trade pack of replacement A2P3D grade organic vapour + particle & smoke combined filters.
- Easy change screw thread. Always replace filters in pairs.
- High capacity, with extremely low breathing resistance.
- Made in the EU. Conforms to CE / UKCA, EN143, EN14387+A1 standards.
- Suitable for use with Power-TEC Part No. 92669 & Laser Part No. 8757.